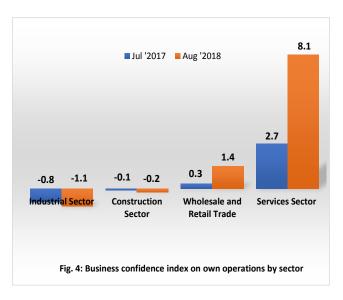

## 3.1 Business Confidence on Own Operations by Sector

Businesses expressed high optimism on own operations in August 2018 when compared to the previous month. However, respondents from services and wholesale/retail trade sectors expressed relatively more optimism on own operations in the current month with indices of 8.1 and 1.4 respectively when compared with 2.7 and 0.3 reported in July 2018, respectively (Fig 4, Table 1).