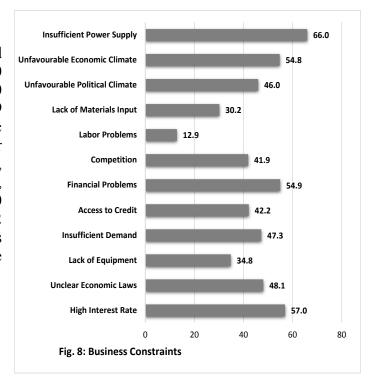

#### 3.4 Business Constraints

firms The surveyed identified insufficient power supply (66.0)points), high interest rate (57.0)financial problems (54.9 points), unfavourable economic points). climate (54.8)points). unclear economic laws (48.1)points), insufficient demand (47.3 points), unfavourable political climate (46.0 points) and access to credit (42.2 major points) as the factors constraining business activity in the current month (Fig. 8, Table 1).