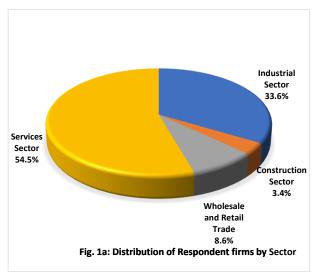

#### 2.0 Introduction

The August 2018 Business Expectations Survey (BES) was carried out during the period August 09-17, 2018 with a sample size of 1050 businesses nationwide. A response rate of 97.9 per cent was achieved, and the sample covered the services, industry, wholesale/retail trade and construction sectors<sup>1</sup>. (Fig. 1a, Table 1)