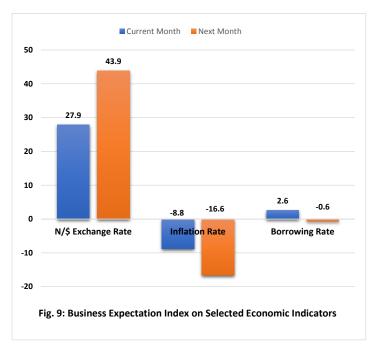

#### 3.5 Expectations on Exchange Rate

Majority of the respondent firms expect the naira to appreciate in the current and next months as the confidence indices stood at 27.9 and 43.9 points, respectively (Fig. 9, Table 1).

## 3.6 Expectations on Inflation and Borrowing Rates

Respondent firms expect inflation rate to fall in both the current and next months, with confidence indices of -8.8 and -16.6 points for the current and next months, respectively (Fig. 9).

However, respondent firms expect borrowing rates to rise in August but decline in September 2018, as the confidence indices stood at 2.6 and -0.6 points, respectively (Fig. 9, Table 1).