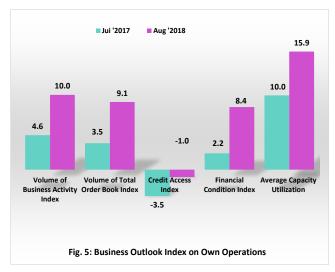

## 3.2 Financial Condition and Access to Credit

Respondents' outlook on the volume of total order and business activity in August 2018 remained positive, as the index stood at 10.0 and 9.1 points, respectively when compared to 4.6 and 3.5 points, respectivly recorded in the previous month. Similarly, respondents' outlook on financial conditions (working capital) and average capacity utilization improved, as the indices stood at 8.4 and 15.9 index points, respectively when compared with

the 2.2 and 10.0 points, respectively recorded in July 2018 (Fig.5).

Respondents were pessimistic on access to credit in the review month, with an index of -1.0 points.