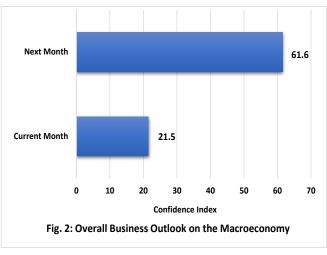

#### 3.0 Business Outlook

At 21.5 index points, respondents' overall confidence index (CI) on the macro economy in August 2018 was more optimistic when compared with the level of 13.6 index points recorded in July 2018. The businesses outlook for September 2018 showed more confidence on the macro economy at 61.6 index points. (Fig.2).