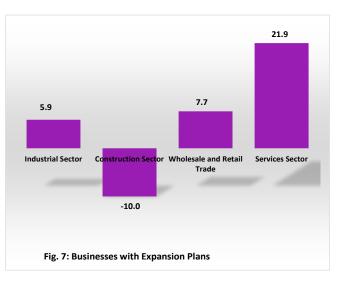

The analysis of businesses expansion plans by sector next month showed that the services sector indicates greater disposition for expansion with an index of 21.9 followed by wholesale/retail trade and industrial sectors with 7.7 and 5.9 index points respectively (Fig. 7, Table 1).