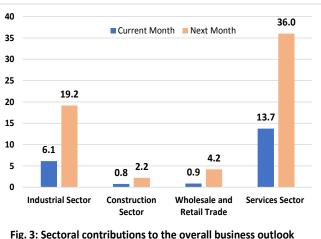

The optimism on the macro economy in the current month was driven by the opinion of respondents from services (13.7 points), industrial (6.1 points), wholesale/retail trade (0.9 points), and construction (0.8 points), sectors, while the drivers of the optimism for next month were services (36.0 points), industrial (19.2 points), wholesale/retail trade (4.2 points), construction (2.2 points) sectors (Fig. 3).