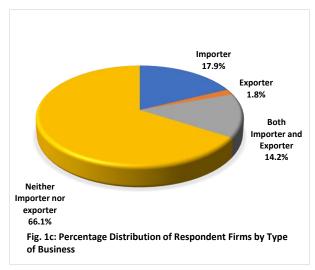

The respondent firms were made up of small, medium and large organisations covering both import- and export-oriented businesses (Figs.1b and 1c, Table 1).

<sup>&</sup>lt;sup>1</sup> The services sector is made up of Financial Intermediation, Hotels & Restaurants, Renting & Business activities and Community & Social Services

The positive outlook by type of business

in August 2018 were driven by businesses that are neither import- nor export-oriented (15.2 points), both import- and export-oriented (3.4 points) import-oriented (2.4 points), and those that are export-related (0.5 points) (Table 1).