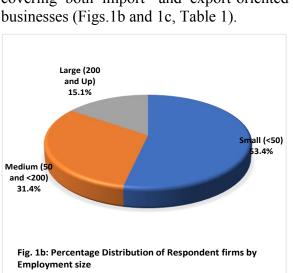

The respondent firms were made up of small, medium and large organisations covering both import- and export-oriented businesses (Figs.1b and 1c, Table 1).

<sup>&</sup>lt;sup>1</sup> The services sector is made up of Financial Intermediation, Hotels & Restaurants, Renting & Business activities and Community & Social Services