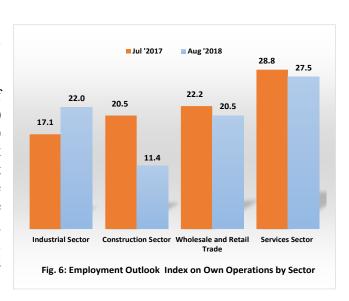

## 3.3 Employment and Expansion Plans

The positive outlook in the volume of business activities (68.2 index points) and employment (24.5 index points) indicated a favourable business outlook in the next month. The employment outlook index by sector showed that the services sector (27.5 points) indicates the highest prospects for creating jobs, followed by industrial (22.0 points), wholesale/retail trade (20.5 points), and construction (11.4 points), sectors (Fig. 6, Table 1).